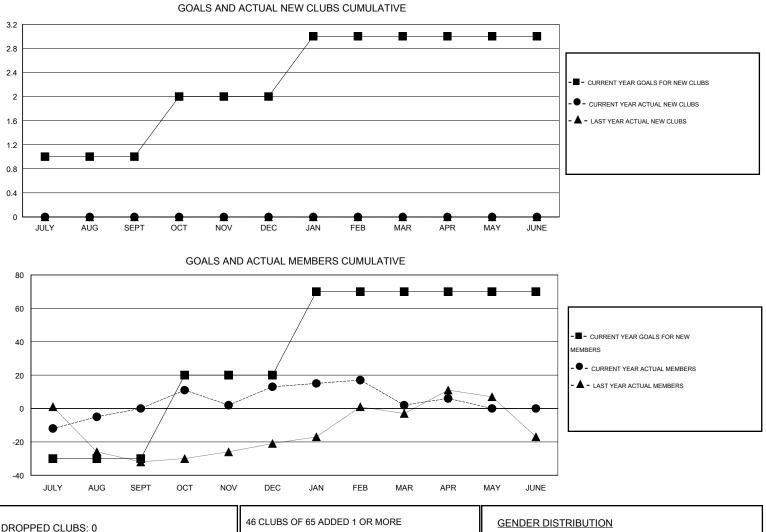

## Andre Nimchuk CNAT.

| GMT: Andre N  | limchuk          |                     | LOCATIO                    | MINNESO                     | ГА                    |                    |                                  |                              | GMT CA 2                    |  |
|---------------|------------------|---------------------|----------------------------|-----------------------------|-----------------------|--------------------|----------------------------------|------------------------------|-----------------------------|--|
| -             |                  | Clubs               |                            |                             | Members               |                    |                                  |                              |                             |  |
|               | RESU             | LTS FOR 2013-2014   |                            |                             | RESULTS FOR 2013-2014 |                    |                                  |                              |                             |  |
| QUARTER       | NEW CLUB<br>GOAL | ACTUAL NEW<br>CLUBS | ACTUAL<br>DROPPED<br>CLUBS | ACTUAL NET<br>GAIN/<br>LOSS | QUARTER               | NEW MEMBER<br>GOAL | ACTUAL TOTAL<br>MEMBERS<br>ADDED | ACTUAL<br>DROPPED<br>MEMBERS | ACTUAL NET<br>GAIN/<br>LOSS |  |
| JULY/AUG/SEPT | 1                | 0                   | 0                          | 0                           | JULY/AUG/SEPT         | -30                | 30                               | 30                           | 0                           |  |
| OCT/NOV/DEC   | 1                | 0                   | 0                          | 0                           | OCT/NOV/DEC           | 50                 | 59                               | 46                           | 13                          |  |
| JAN/FEB/MAR   | 1                | 0                   | 0                          | 0                           | JAN/FEB/MAR           | 50                 | 40                               | 51                           | -11                         |  |
| APR/MAY/JUNE  | 0                | 0                   | 0                          | 0                           | APR/MAY/JUNE          | 0                  | 14                               | 10                           | 4                           |  |

| DROPPED CLUBS: 0 |     | 46 CLUBS OF 65 ADDED 1 OR MORE           | GENDER DISTRIBUTION |                |     |
|------------------|-----|------------------------------------------|---------------------|----------------|-----|
|                  |     | NEW MEMBERS                              | MALE                | 1,475 (75.64%) |     |
| DROPPED MEMBERS  |     |                                          | FEMALE              | 475 (24.36%)   |     |
| DECEASED         | 18  |                                          |                     |                |     |
| CLUB CANCELLED   | 0   | CLICK HERE FOR HEALTH<br>ASSESSMENT DATA | FAMILY UNIT MEMBERS | 3              | 368 |
| OTHER            | 119 |                                          | HEAD OF HOUSEHOLD   |                | 180 |
| TOTAL            | 137 |                                          | NON-HEAD OF HOUSE   | 188            |     |
|                  |     |                                          |                     | _              |     |